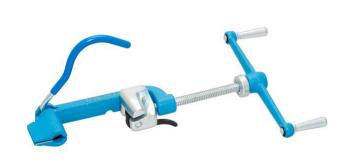

## **BTS Telenco: BANDING TOOL SCREW TYPE**

Telenco® strapping machine for screw strap used to secure the fixing of the strap around poles when deploying telecom or electrical cables overhead. This lightweight hand tool allows engineers to easily tighten and cut strapping to ensure strapping strength.

This tensioner from the Telenco® brand has been designed for professional use and is therefore perfectly suitable for daily and intensive use.

| MODEL                        | PACKG |
|------------------------------|-------|
| BTS: Banding tool screw type | 1     |
|                              |       |